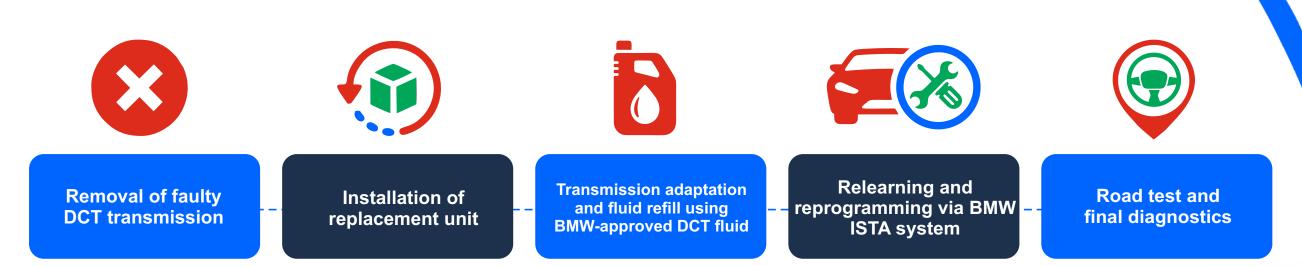

#### Implementation & Installation

Used Transmission for Sale shipped the verified DCT unit within 48 hours. Delivery was made directly to a local European performance shop in Scottsdale, with whom we coordinate installations regularly.

#### **Installation Steps Included:**

Turnaround time: 4 business days